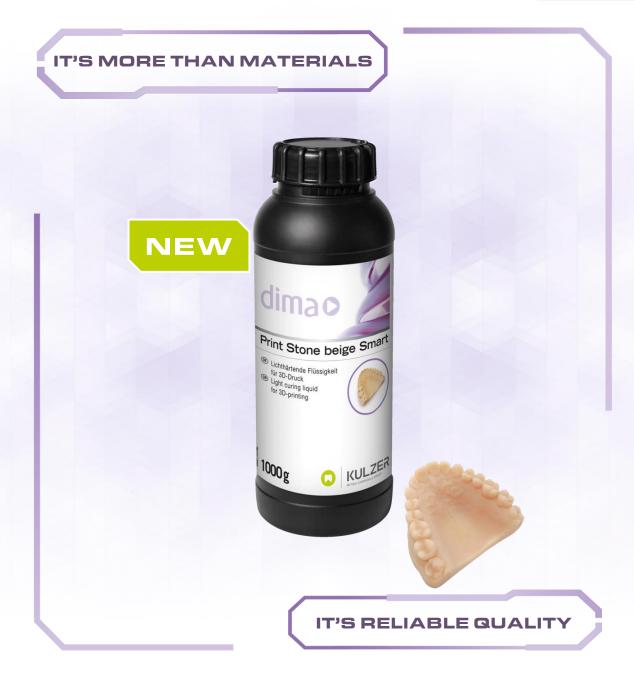

#### **DIMA PRINT STONE BEIGE SMART**

Fast, accurate, economical 3D printing for models – isn't that **Smart**?

In today's price-sensitive dental market, laboratories need efficient solutions. dima Print Stone beige Smart is a cost-effective 3D printing material developed and manufactured in Germany to the highest quality and safety standards. It offers a smart alternative for everyday needs, characterized by high printing speed, excellent mechanical properties and accuracy. It seamlessly integrates into existing digital workflows.

# dima Print Stone beige Smart

- Fast printing speed
- ► Excellent mechanical properties and accuracy
- ► Handling similar to traditional gypsum model materials
- ► Cost-effective for routine tasks
- ► Developed and manufactured in Germany in line with high European safety regulations
- Well-suited for deep drawing, working models, and antagonist models