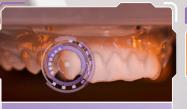

Our all-rounder cara Print 4.0 pro is a 3D printer developed by dental experts to be part of a comprehensive, thoroughly tested workflow. It offers dental technicians a faster, more economical method of producing polymer-based dental appliances in-house.

## CARA PRINT 4.0 PRO

Compared to its predecessor, cara Print 4.0 pro offers a bigger building platform for even greater productivity, 385 nm LEDs for extra stability in terms of color and properties, as well as a new "smooth technology" that delivers smooth surfaces without any visible layers.