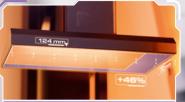

## CARA PRINT 4.0 PRO

Compared to its predecessor, cara Print 4.0 pro offers a bigger building platform for even greater productivity, 385 nm LEDs for extra stability in terms of color and properties, as well as a new "smooth technology" that delivers smooth surfaces without any visible layers.

385 NM
WAVELENGTH LEDS
FOR GREATER PROCESS STABILITY

124 X 70 MM
BUILDING PLATFORM
FOR HIGHER PRODUCTIVITY

| Technical details         |                                                     |
|---------------------------|-----------------------------------------------------|
| 3D Printing Technology    | DLP Structured Light                                |
| Electrical Safety         | Class II, Type B; Protective Class IP20             |
| Light source              | Industrial LED, the peak wavelength of 385 nm Light |
| Build Table Actuation     | + and - Vertical                                    |
| 3D printing area (WxDxH)  | 124x70x130 mm/4.88x2.75x5.12 inch                   |
| Accuracy Z-axis           | Material Dependent                                  |
| Input data format         | .stl                                                |
| Output data format        | .срух                                               |
| Interface                 | USB 2.0, Wi-Fi, Ethernet                            |
| Size (WxDxH)              | 270x420x640mm (10.7"x16.5"x25.25")                  |
| Weight                    | 21 kg (50 lbs.)                                     |
| Mains Input               | 100–240 VAC, 50/60 Hz, 7,5 A MAX                    |
| Power Supplies            | GlobTek GTM43004P9016-4.0-T3                        |
| Rated power of Printer    | 12VDC, 7.5A                                         |
| Required table area (WxD) | 750x750 mm (30"x30")                                |
| Package size (WxDxH)      | 405x560x710mm (16"x22"x28")                         |
| Package weight            | 26kg/57lbs                                          |